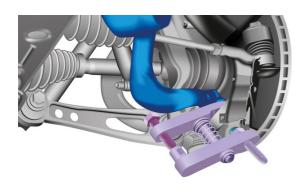

## **Ball Joint Separator - for JLR**

A heavy-duty ball joint separator tool, equivalent to JLR OEM 204-793A, for use on various Land Rover and Jaguar vehicles. The scissor type design enables the ball joint to be easily separated.

## **Additional Information**

- · Scissor type ball joint splitter, suitable for use on various Land Rover & Jaguar models.
- Applications include: Land Rover Discovery V, L462 chassis code, (from 2016). Range Rover IV, L405, (from 2012). Range Rover Sport II, L494 (from 2013).
- Inner opening; 31mm. Outer opening; 52mm. Upper jaw length; 215mm. Lower jaw length; 220mm. Weight 3.7kgs.
- Manufactured from heat treated 45 carbon steel.
- Equivalent to OEM 204-793A. Use in accordance with OEM instructions. NOTE: Always lubricate the threads & contact faces with molybdenum disulphide grease.